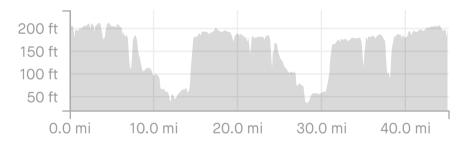

## Home Roads 45 mile route

https://www.strava.com/routes/2977233097174356734

45.14mi Distance

1,024ft
Elevation Gain

Road Ride Type

Est. Moving Time: 3:00:27

Route recommendations may be incomplete and/or inaccurate and may contain sections of private land and/or sections of terrain that could be challenging or hazardous. Always use your best judgement about the safety of road and trail conditions and follow traffic and property laws. Est. Moving Time based on your avg speed of 15.0 mi/h over last 4 weeks