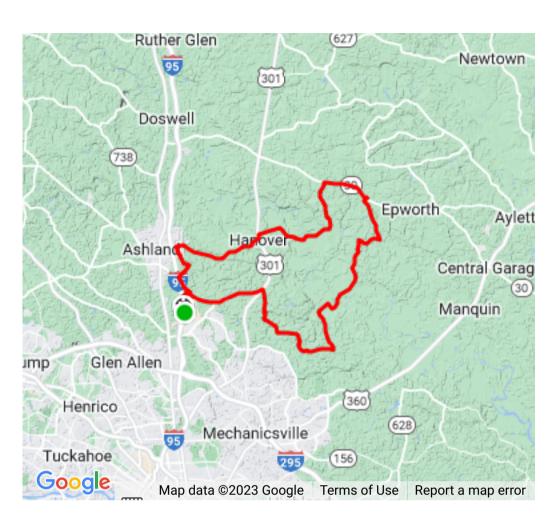

## Home Roads 45 mile route

https://www.strava.com/routes/2977233097174356734

45.14mi Distance

1,024ft
Elevation Gain

Road Ride Type

Est. Moving Time: 3:00:27

Route recommendations may be incomplete and/or inaccurate and may contain sections of private land and/or sections of terrain that could be challenging or hazardous. Always use your best judgement about the safety of road and trail conditions and follow traffic and property laws. Est. Moving Time based on your avg speed of 15.0 mi/h over last 4 weeks